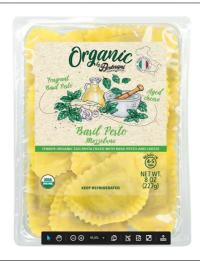

# 29872 - Organic Basil Pesto Mezzalune Pasta

Organic Fresh Egg Pasta filled with basil pesto

### \* Benefits

Organic Fresh Egg Pasta filled with basil pesto

# 29872 - Organic Basil Pesto Mezzalune Pasta