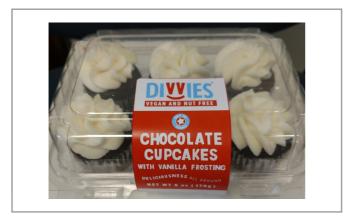

## Divvies 29948 - Vanilla Frosted Chocolate Cupcake V

Mini Chocolate Cupcake with Vanilla Frosting. Vegan, Nut Free, School Friendly. Made in a facility that is free of Peanuts, Tree nuts, Eggs, and dairy Dairy