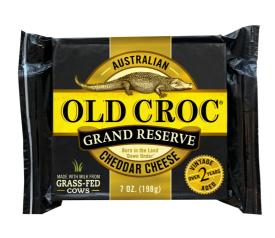

#### **Old Croc**

## 29959 - Grand Reserve Cheddar Cuts

Australian Aged Grand Reserve Cheddar...aged over (2) years...extra sharp and rich flavor...the texture is creamy and yet crumbly with crunchy crystals...imported from Australia...all natural and NON-GMO with NO hormones added...crafted with milk from Grass-Fed Cows..

#### \* Benefits

Australian Aged Grand Reserve Cheddar...Aged over (2) years...for an extra sharp and rich flavor...the texture is creamy and yet crumbly with crunchy crystals...imported from Australia...all natural and Non-GMO with NO hormones added...crafted with milk from Grass Fed Cows...goes great with smoked sausage, crusty bread and dried fruit...pair with sparkling wines or aged Zinfandel..