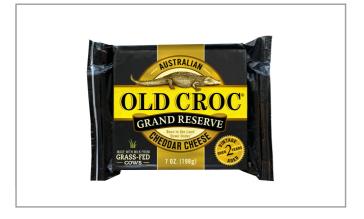

#### **Old Croc**

## 29959 - Grand Reserve Cheddar Cuts

Australian Aged Grand Reserve Cheddar...aged over (2) years...extra sharp and rich flavor...the texture is creamy and yet crumbly with crunchy crystals...imported from Australia...all natural and NON-GMO with NO hormones added...crafted with milk from Grass-Fed Cows..