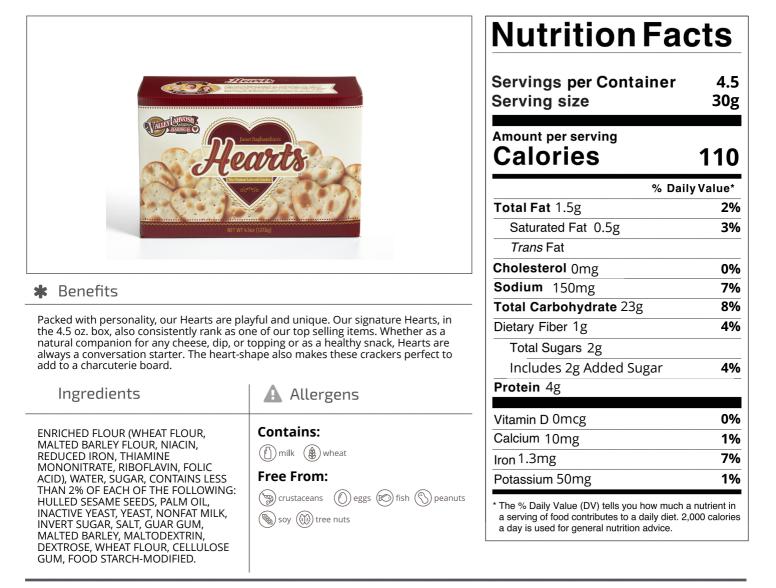

Nutrition Analysis - By Measure

| Calories             | 110 | Total Fat           | 1.5g | Sodium         | 150mg |
|----------------------|-----|---------------------|------|----------------|-------|
| Protein              | 4   | Trans Fats          |      | Calcium        | 10mg  |
| Total Carbohydrates… | 23g | Saturated Fat       | 0.5g | Iron           | 1.3mg |
| Sugars               | 2g  | Added Sugars        | 2g   | Potassium      | 50mg  |
| Dietary Fiber        | 1g  | Polyunsaturated Fat |      | Zinc           |       |
| Lactose              |     | Monounsaturated Fat |      | Phosphorus     |       |
| Sucrose              |     | Cholesterol         | 0mg  |                |       |
| Vitamin A(IU)•       |     | Vitamin D           | 0mcg | Thiamin        |       |
| Vitamin A(RE)        |     | Vitamin E           |      | Niacin         |       |
| Vitamin C            |     | Folate              |      | Riboflavin     |       |
| Magnesium            |     | Vitamin B-6         |      | Vitamin B-1 2• |       |
| Monosodium           |     | Sulphites           |      | Nitrates       |       |