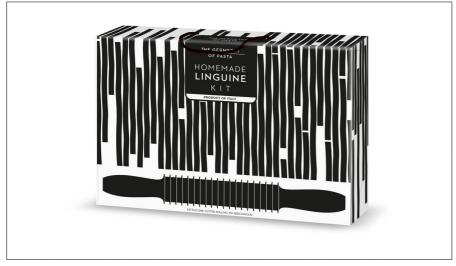

### **Geometry of Pasta**

### 300315 - Homemade Linguine Kit

Perfect gift for all pasta-loving cooks Features authentic Italian ingredients Comes with 1kg of wheat flour for making fresh pasta Plus tomato and chilli, spinach, and turmeric spices Includes rolling pin to shape and cut linguine

# 300315 - Homemade Linguine Kit