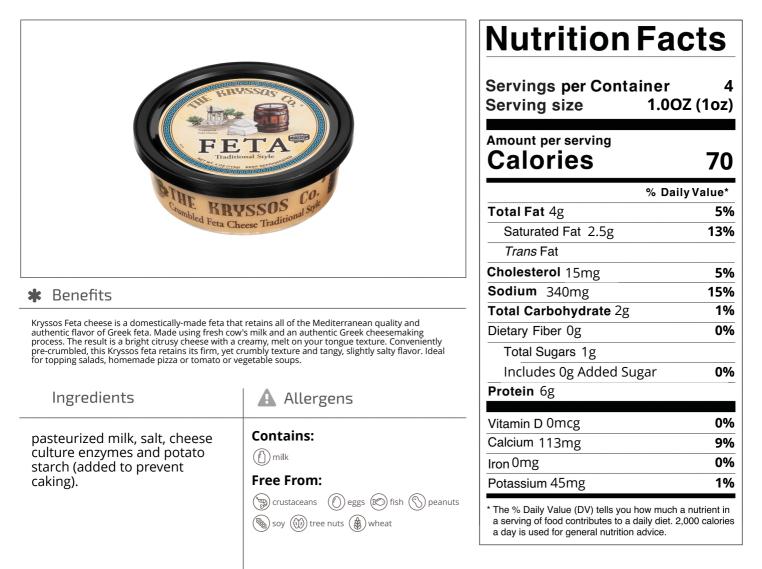

### Kryssos 30143 - Traditional Feta Crumbles

Kryssos Feta Crumbles are made using fresh cow's milk and an authentic Greek cheesemaking process. The result is a bright citrusy cheese with a creamy, melt on your tongue texture.

## Kryssos 30143 - Traditional Feta Crumbles

Kryssos Feta Crumbles are made using fresh cow's milk and an authentic Greek cheesemaking process. The result is a bright citrusy cheese with a creamy, melt on your tongue texture.

Nutrition Analysis - By Measure

| Calories             | 70 | Total Fat           | 4g   | Sodium         | 340mg |
|----------------------|----|---------------------|------|----------------|-------|
| Protein              | 6  | Trans Fats          |      | Calcium        | 113mg |
| Total Carbohydrates… | 2g | Saturated Fat       | 2.5g | Iron           | 0mg   |
| Sugars               | 1g | Added Sugars        | Og   | Potassium      | 45mg  |
| Dietary Fiber        | Og | Polyunsaturated Fat |      | Zinc           |       |
| Lactose              |    | Monounsaturated Fat |      | Phosphorus     |       |
| Sucrose              |    | Cholesterol         | 15mg |                |       |
| Vitamin A(IU)•       |    | Vitamin D           | 0mcg | Thiamin        |       |
| Vitamin A(RE)        |    | Vitamin E           |      | Niacin         |       |
| Vitamin C            |    | Folate              |      | Riboflavin     |       |
| Magnesium            |    | Vitamin B-6         |      | Vitamin B-1 2• |       |
| Monosodium           |    | Sulphites           |      | Nitrates       |       |