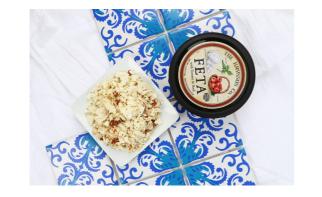

### Serving Suggestions

Feta cheese is the perfect addition to several meals such as pizzas, salads, fruits, and even roasted veggies.