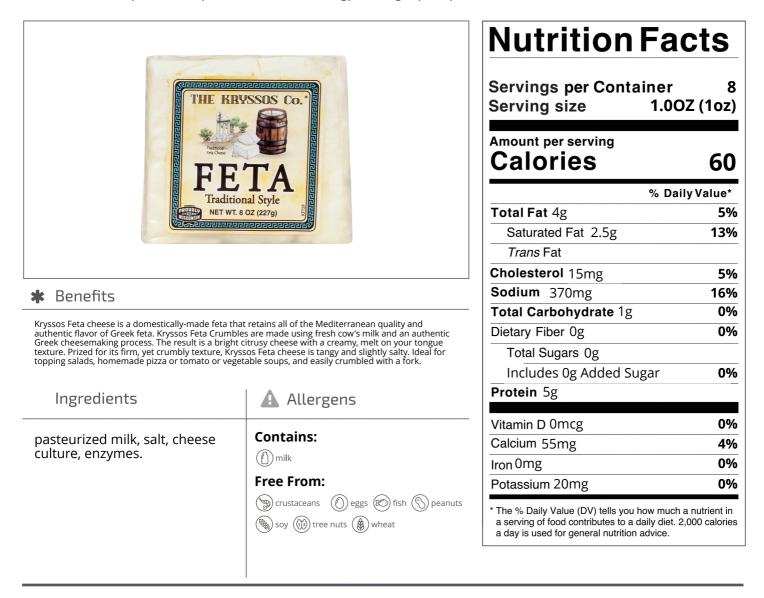

### Kryssos 30154 - Traditional Style Feta Cuts

Kryssos Feta cheese is a domestically made feta that retains all of the Mediterranean quality and authentic flavor of Greek feta. Prized for its firm, yet crumbly texture, Kryssos Feta cheese is tangy and slightly salty, but never bitter.

# Product Specifications

| Brai                 | nd    | Manufacturer              |     |               |                   |              |          | Product Category     |                    |               |  |  |
|----------------------|-------|---------------------------|-----|---------------|-------------------|--------------|----------|----------------------|--------------------|---------------|--|--|
| Kryssos              |       | Klondike Cheese - Kryssos |     |               |                   |              |          | Cheese Natural Other |                    |               |  |  |
| UPC                  |       | MFG #                     |     | SPC           | #                 | GTIN         |          | Pack                 | Pack Desc.         |               |  |  |
| 820581301545         |       | 52181KRY                  |     | 3015          | 64 10             | 320581301542 |          | 642                  |                    | 12/8 OZ       |  |  |
| Gross Weight         |       | Net Weight                |     | Coι           | Country of Origin |              | Kosher   |                      | r Ch               | ild Nutrition |  |  |
| 6.55lb               |       | 6lb                       |     | United States |                   |              | No       |                      |                    |               |  |  |
| Shipping Information |       |                           |     |               |                   |              |          |                      |                    |               |  |  |
| Length               | Width | Height                    | Vol | ume           | TIxHI             | Shelf I      | Life Sto |                      | orage Temp From/To |               |  |  |
| 9in                  | 9in   | 4.25in                    | 0.2 | 2ft3          | 20x8              | 120da        | lays     |                      | 35°F / 37°F        |               |  |  |

Nutrition Analysis - By Measure

| Calories             | 60 | Total Fat           | 4g   | Sodium         | 370mg |
|----------------------|----|---------------------|------|----------------|-------|
| Protein              | 5  | Trans Fats          |      | Calcium        | 55mg  |
| Total Carbohydrates… | 1g | Saturated Fat       | 2.5g | Iron           | 0mg   |
| Sugars               | Og | Added Sugars        | Og   | Potassium      | 20mg  |
| Dietary Fiber        | Og | Polyunsaturated Fat |      | Zinc           |       |
| Lactose              |    | Monounsaturated Fat |      | Phosphorus     |       |
| Sucrose              |    | Cholesterol         | 15mg |                |       |
| Vitamin A(IU)•       |    | Vitamin D           | 0mcg | Thiamin        |       |
| Vitamin A(RE)        |    | Vitamin E           |      | Niacin         |       |
| Vitamin C            |    | Folate              |      | Riboflavin     |       |
| Magnesium            |    | Vitamin B-6         |      | Vitamin B-1 2• |       |
| Monosodium           |    | Sulphites           |      | Nitrates       |       |