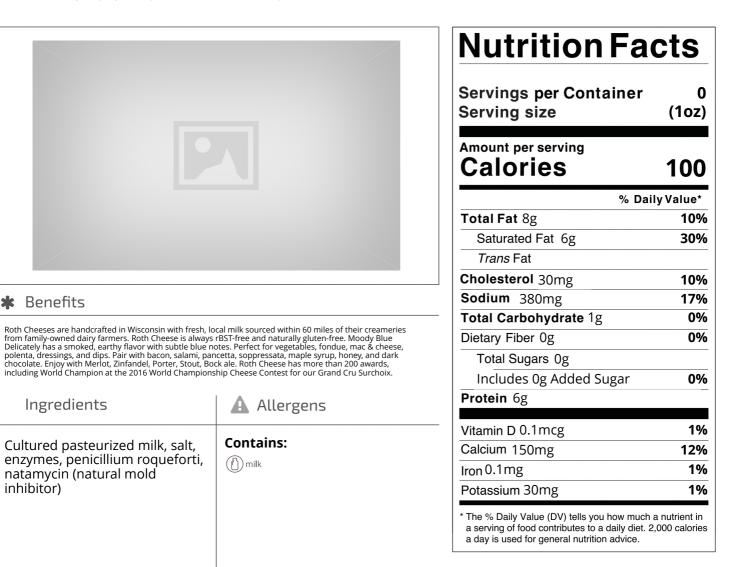

Nutrition Analysis - By Measure

| Calories             | 100 | Total Fat           | 8g     | Sodium         | 380mg |
|----------------------|-----|---------------------|--------|----------------|-------|
| Protein              | 6   | Trans Fats          |        | Calcium        | 150mg |
| Total Carbohydrates… | 1g  | Saturated Fat       | 6g     | Iron           | 0.1mg |
| Sugars               | Og  | Added Sugars        | Og     | Potassium      | 30mg  |
| Dietary Fiber        | Og  | Polyunsaturated Fat |        | Zinc           |       |
| Lactose              |     | Monounsaturated Fat |        | Phosphorus     |       |
| Sucrose              |     | Cholesterol         | 30mg   |                |       |
| Vitamin A(IU)•       |     | Vitamin D           | 0.1mcg | Thiamin        |       |
| Vitamin A(RE)        |     | Vitamin E           |        | Niacin         |       |
| Vitamin C            |     | Folate              |        | Riboflavin     |       |
| Magnesium            |     | Vitamin B-6         |        | Vitamin B-1 2• |       |
| Monosodium           |     | Sulphites           |        | Nitrates       |       |