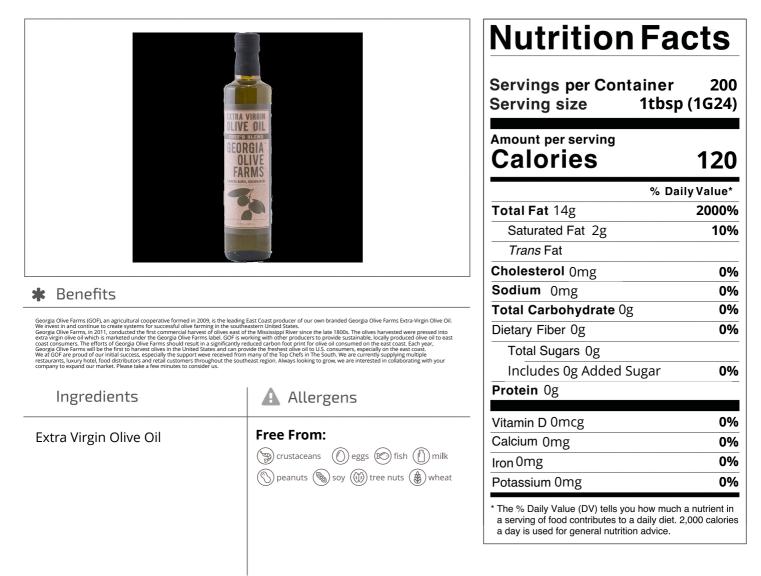

Nutrition Analysis - By Measure

| Calories             | 120 | Total Fat           | 14g  | Sodium         | 0mg |
|----------------------|-----|---------------------|------|----------------|-----|
| Protein              | 0   | Trans Fats          |      | Calcium        | 0mg |
| Total Carbohydrates… | Og  | Saturated Fat       | 2g   | Iron           | 0mg |
| Sugars               | Og  | Added Sugars        | Og   | Potassium      | 0mg |
| Dietary Fiber        | Og  | Polyunsaturated Fat |      | Zinc           |     |
| Lactose              |     | Monounsaturated Fat |      | Phosphorus     |     |
| Sucrose              |     | Cholesterol         | 0mg  |                |     |
| Vitamin A(IU)•       |     | Vitamin D           | 0mcg | Thiamin        |     |
| Vitamin A(RE)        |     | Vitamin E           |      | Niacin         |     |
| Vitamin C            |     | Folate              |      | Riboflavin     |     |
| Magnesium            |     | Vitamin B-6         |      | Vitamin B-1 2• |     |
| Monosodium           |     | Sulphites           |      | Nitrates       |     |