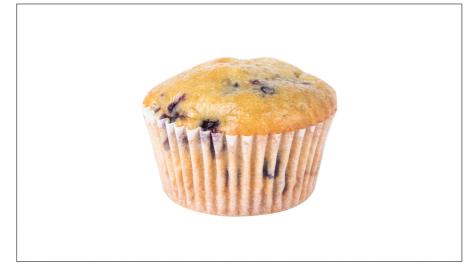

## 30312 - Blueberry Muffin Batter

Dogwood Desserts Blueberry Muffin Batter give you in store freshness as a ready to scoop and bake item. A soft delicious muffin with lots of blueberries, this is a go to item for any bakery display.