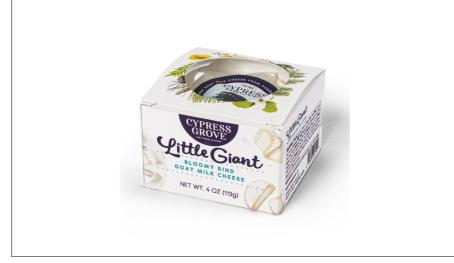

### **Cypress Grove**

### 30369 - Little Giant

Smooth, buttery, and delicate Little Giant is a bright and fudgy goat cheese that makes a big impact in a tiny, eye-catching package. With subtly sweet, yeast-like flavors of bread fresh out of the oven and mushroomy notes that intensify as the cheese matures.

### \* Benefits

Smooth, buttery, and delicate Little Giant is a bright and fudgy goat cheese that makes a big impact in a tiny package. With subtly sweet, yeast-like flavors of bread fresh out of the oven and mushroomy notes that intensify as the cheese matures, this little goat cheese is mild and delectable at any age. A fixed weight item, packaged in an eye-catching box to attract attention and sales! Broil flatbread pizza with olive oil, sliced pears, prosciutto, and slices of Little Giant. Finish it with flaky salt and fresh rosemary.