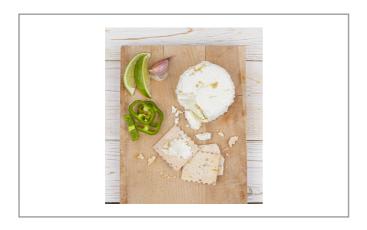

# **Serving Suggestions**

Spread a clove of roasted garlic on a crostini and top with Hatch Chile. Whip up a party dip with Hatch Chile, ranch dressing, and corn. Top with diced tomatoes and serve with your favorite corn chips.