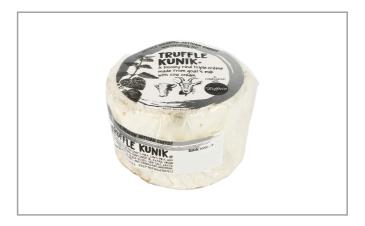

# 30623 - Truffle Kunik

Our Lucious Triple Creme Goat and Cow's cream cheese with Black Truffle. Adding a distinctive nutty, earthy and maybe a bit of garliciness thrown in with deep musky aromas.. This is soon to be a holiday favorite!

**Total Sugars** 

Trans Fat Cholesterol

Our Lucious Triple Creme Goat and Cow's cream cheese with Black Truffle. Adding a distinctive nutty, earthy and maybe a bit of garliciness thrown in with deep musky aromas.. This is soon to be a holiday favorite!

## \* Benefits

Our Lucious Triple Creme Goats Milk and Cows Cream Best selling Bloomy Rind Kunik with the addition of Black Truffle. Adding that distinctive nutty, earthy and maybe a bit of garliciness thrown in with a deep musky aroma. This is soon to be a holiday favorite.