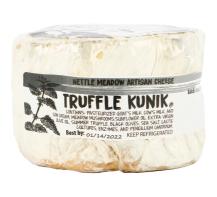

## 30623 - Truffle Kunik

% Daily Value\*

%

%

%

%

%

%

**Total Sugars** 

Trans Fat Cholesterol

Our Lucious Triple Creme Goat and Cow's cream cheese with Black Truffle. Adding a distinctive nutty, earthy and maybe a bit of garliciness thrown in with deep musky aromas.. This is soon to be a holiday favorite!

## \* Benefits

Our Lucious Triple Creme Goats Milk and Cows Cream Best selling Bloomy Rind Kunik with the addition of Black Truffle. Adding that distinctive nutty, earthy and maybe a bit of garliciness thrown in with a deep musky aroma. This is soon to be a holiday favorite.