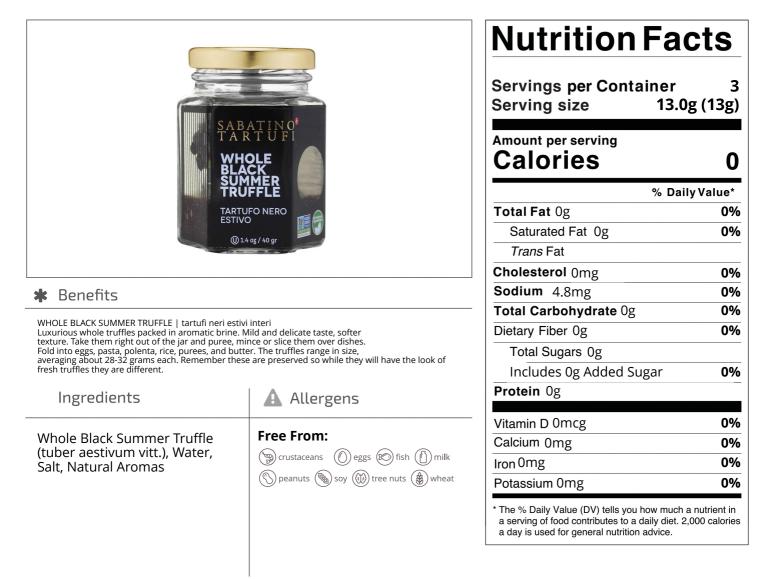

### Sabatino 307221 - Black Summer Truffle Whole

WHOLE BLACK SUMMER TRUFFLE | tartufi neri estivi interi Luxurious whole truffles packed in aromatic brine. Take them right out of the jar and puree, mince or slice them over dishes.

Nutrition Analysis - By Measure

| Calories             | 0  | Total Fat           | Og   | Sodium         | 4.8mg |
|----------------------|----|---------------------|------|----------------|-------|
| Protein              | 0  | Trans Fats          |      | Calcium        | 0mg   |
| Total Carbohydrates… | Og | Saturated Fat       | Og   | Iron           | 0mg   |
| Sugars               | Og | Added Sugars        | Og   | Potassium      | 0mg   |
| Dietary Fiber        | Og | Polyunsaturated Fat |      | Zinc           |       |
| Lactose              |    | Monounsaturated Fat |      | Phosphorus     |       |
| Sucrose              |    | Cholesterol         | 0mg  |                |       |
| Vitamin A(IU)•       |    | Vitamin D           | 0mcg | Thiamin        |       |
| Vitamin A(RE)        |    | Vitamin E           |      | Niacin         |       |
| Vitamin C            |    | Folate              |      | Riboflavin     |       |
| Magnesium            |    | Vitamin B-6         |      | Vitamin B-1 2• |       |
| Monosodium           |    | Sulphites           |      | Nitrates       |       |