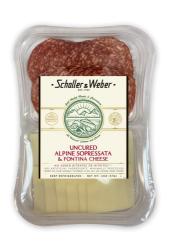

# 30748 - Uncured Alpine Sopressata & Fontina

Our Uncured Alpine Soppressata, marked by the subtle flavor of fennel seed, pairs perfectly with a smooth, creamy, and slightly tart Fontina cheese. A superb midday snack, or as a light weeknight dinner paired with a Chardonnay or your favorite wheat beer.