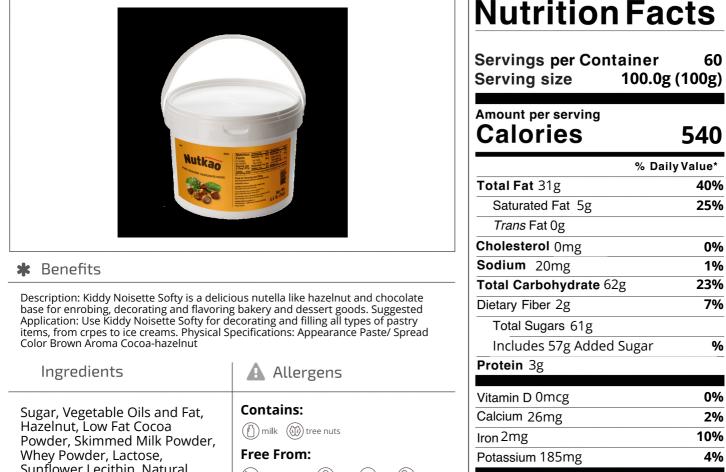

## Nutrition Analysis - By Measure

| Calories             | 540 | Total Fat           | 31g  | Sodium         | 20mg  |
|----------------------|-----|---------------------|------|----------------|-------|
| Protein              | 3   | Trans Fats          | Og   | Calcium        | 26mg  |
| Total Carbohydrates… | 62g | Saturated Fat       | 5g   | Iron           | 2mg   |
| Sugars               | 61g | Added Sugars        | 57g  | Potassium      | 185mg |
| Dietary Fiber        | 2g  | Polyunsaturated Fat |      | Zinc           |       |
| Lactose              |     | Monounsaturated Fat |      | Phosphorus     |       |
| Sucrose              |     | Cholesterol         | 0mg  |                |       |
| Vitamin A(IU)•       |     | Vitamin D           | 0mcg | Thiamin        |       |
| Vitamin A(RE)        |     | Vitamin E           |      | Niacin         |       |
| Vitamin C            |     | Folate              |      | Riboflavin     |       |
| Magnesium            |     | Vitamin B-6         |      | Vitamin B-1 2• |       |
| Monosodium           |     | Sulphites           |      | Nitrates       |       |