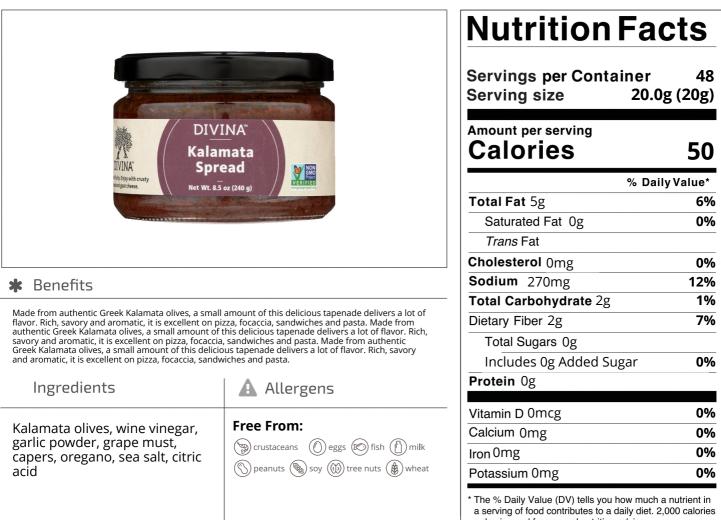

# 31044 - Kalamata Spread

Made from authentic Greek Kalamata olives, a small amount of this delicious tapenade delivers a lot of flavor. Rich, savory and aromatic, it is excellent on pizza, focaccia, sandwiches and pasta.

### Divina 31044 - Kalamata Spread

Made from authentic Greek Kalamata olives, a small amount of this delicious tapenade delivers a lot of flavor. Rich, savory and aromatic, it is excellent on pizza, focaccia, sandwiches and pasta.

Nutrition Analysis - By Measure

| Calories             | 50 | Total Fat           | 5g   | Sodium         | 270mg |
|----------------------|----|---------------------|------|----------------|-------|
| Protein              | 0  | Trans Fats          |      | Calcium        | 0mg   |
| Total Carbohydrates… | 2g | Saturated Fat       | Og   | Iron           | 0mg   |
| Sugars               | Og | Added Sugars        | Og   | Potassium      | 0mg   |
| Dietary Fiber        | 2g | Polyunsaturated Fat |      | Zinc           |       |
| Lactose              |    | Monounsaturated Fat |      | Phosphorus     |       |
| Sucrose              |    | Cholesterol         | 0mg  |                |       |
| Vitamin A(IU)•       |    | Vitamin D           | 0mcg | Thiamin        |       |
| Vitamin A(RE)        |    | Vitamin E           |      | Niacin         |       |
| Vitamin C            |    | Folate              |      | Riboflavin     |       |
| Magnesium            |    | Vitamin B-6         |      | Vitamin B-1 2• |       |
| Monosodium           |    | Sulphites           |      | Nitrates       |       |