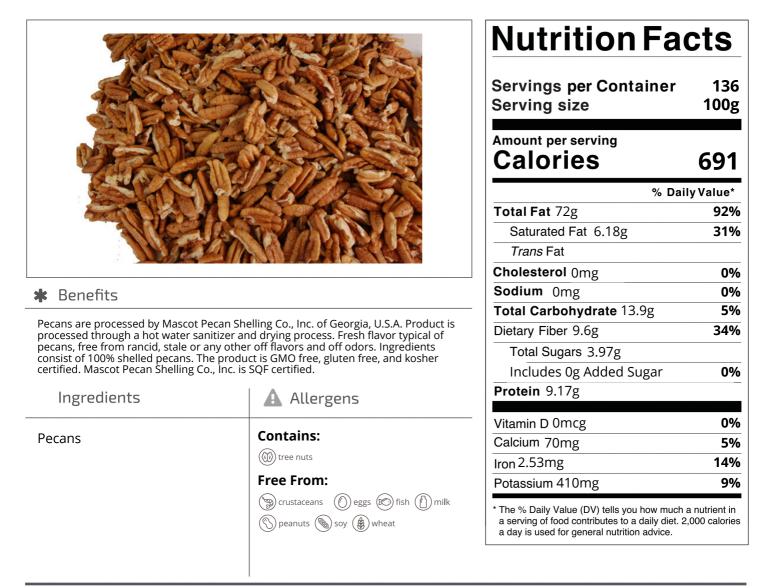

Nutrition Analysis - By Measure

| Calories             | 691   | Total Fat           | 72g   | Sodium         | 0mg    |
|----------------------|-------|---------------------|-------|----------------|--------|
| Protein              | 9.17  | Trans Fats          |       | Calcium        | 70mg   |
| Total Carbohydrates… | 13.9g | Saturated Fat       | 6.18g | Iron           | 2.53mg |
| Sugars               | 3.97g | Added Sugars        | Og    | Potassium      | 410mg  |
| Dietary Fiber        | 9.6g  | Polyunsaturated Fat |       | Zinc           |        |
| Lactose              |       | Monounsaturated Fat |       | Phosphorus     |        |
| Sucrose              |       | Cholesterol         | 0mg   |                |        |
| Vitamin A(IU)•       |       | Vitamin D           | 0mcg  | Thiamin        |        |
| Vitamin A(RE)        |       | Vitamin E           |       | Niacin         |        |
| Vitamin C            |       | Folate              |       | Riboflavin     |        |
| Magnesium            |       | Vitamin B-6         |       | Vitamin B-1 2• |        |
| Monosodium           |       | Sulphites           |       | Nitrates       |        |