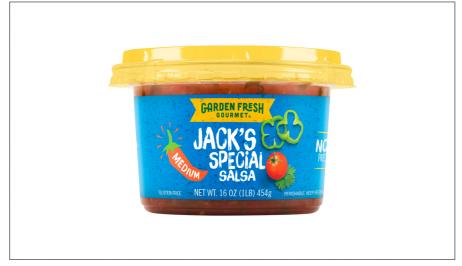

# 311029 - Jack's Special Salsa Medium

Jack's Medium Salsa America's number one Fresh and refrigerated Salsa. Garden Fresh Gourmet is always made with the freshest ingredients Crafted in Small Batches, Chef Inspired Recipes, Diverse Usage

### \* Benefits

Jack's Medium Salsa America's number one Fresh and refrigerated Salsa.

The name Jack's comes from the former founder and owner of the company who was a pioneer in refrigerated salsa over 20 years ago.

Our labels and packaging are brightly colored and make for a beautiful display in any refrigerated case. The blend carries enough heat, without being too hot. It is made up of Tomatoes, tomato juice, onion, Jalapeno peppers, green peppers, fresh cilantro, and a blend of dried herbs and spices. Check our website for availability and store locations...