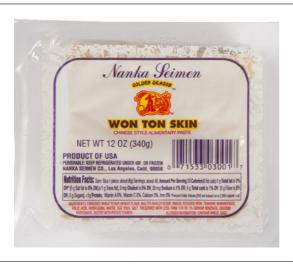

#### Nanka Seimen

# 31148 - Wonton Wrapper 3 Inch

## \* Benefits

WRAPPER WONTON three by three INCH.

Thaw & add filling inside & deep fry
Ming Hong International is the industrys leading supplier of high quality Sushi & Asian Fusion
cuisine ingredients. We offer a wide range of products specifically for this sector. From A-Z, and
everything in between, our quality products and professional staff is always at your service.

#### Product Specifications

| Brand        | Manufacturer            | Product Category |
|--------------|-------------------------|------------------|
| Nanka Seimen | Ming Hong International |                  |

| UPC          | MFG # | SPC # | GTIN           | Pack | Pack Desc. |
|--------------|-------|-------|----------------|------|------------|
| 071533030017 | 30017 | 31148 | 00071533030116 |      | 12/12 OZ   |

| Gross Weight | Net Weight | Country of Origin | Kosher | Child Nutrition |
|--------------|------------|-------------------|--------|-----------------|
| 10lb         | 9lb        | United States     | Yes    |                 |