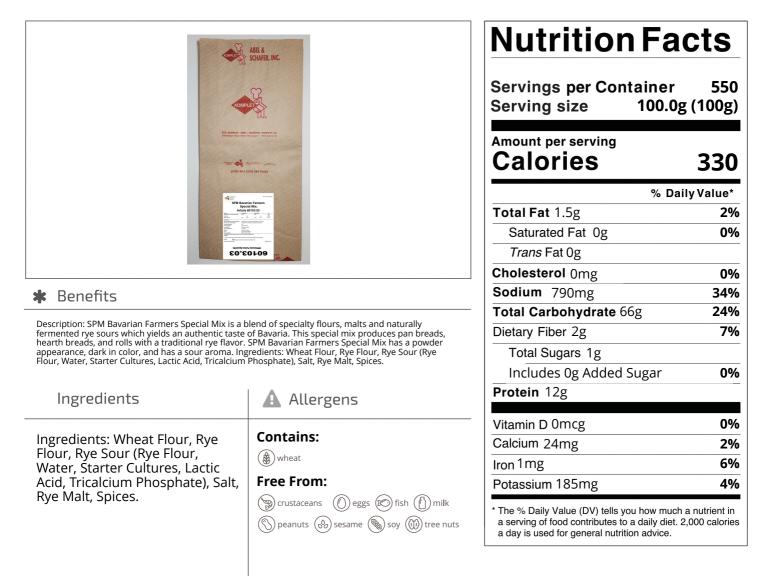

Nutrition Analysis - By Measure

| Calories             | 330 | Total Fat           | 1.5g | Sodium         | 790mg |
|----------------------|-----|---------------------|------|----------------|-------|
| Protein              | 12  | Trans Fats          | Og   | Calcium        | 24mg  |
| Total Carbohydrates… | 66g | Saturated Fat       | Og   | Iron           | 1mg   |
| Sugars               | 1g  | Added Sugars        | Og   | Potassium      | 185mg |
| Dietary Fiber        | 2g  | Polyunsaturated Fat |      | Zinc           |       |
| Lactose              |     | Monounsaturated Fat |      | Phosphorus     |       |
| Sucrose              |     | Cholesterol         | 0mg  |                |       |
| Vitamin A(IU)•       |     | Vitamin D           | 0mcg | Thiamin        |       |
| Vitamin A(RE)        |     | Vitamin E           |      | Niacin         |       |
| Vitamin C            |     | Folate              |      | Riboflavin     |       |
| Magnesium            |     | Vitamin B-6         |      | Vitamin B-1 2• |       |
| Monosodium           |     | Sulphites           |      | Nitrates       |       |