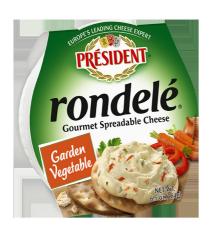

# 312938 - Garden Vegetable Spread

What better way to get your vegetables than to pair them with rich, creamy cheese. Finely chopped, fresh vegetables are added to our traditional blend of real milk and cream to create a spread that is refined and ready to entertain.

#### \* Benefits

Serve with roasted vegetables, pastries, crostini, or as a spread on sandwiches. Try it with Sauvignon Blanc, Pinot Grigio, Riesling, and Merlot. Certified USD Organic. certified organic by the Midwest Organic Services Association, and the only organic gourmet spreadable cheeses on the market. What better way to get your vegetables than to pair them with rich, creamy cheese. Finely chopped, fresh vegetables are added to our traditional blend of real milk and cream to create a spread that is refined and ready to entertain.

#### Ingredients

**CULTURED PASTEURIZED MILK** AND CREAM, WATER, VEGETABLES (CARROTS, CELERY, ONION, RED AND GREEN BELL PEPPERS, GARLIC, CHIVES), DAIRY PRODUCT SOLIDS, SALT, LOCUST BEAN AND GUAR GUMS (STABILIZERS), SORBIC ACID (TO PROTECT FLAVOR).