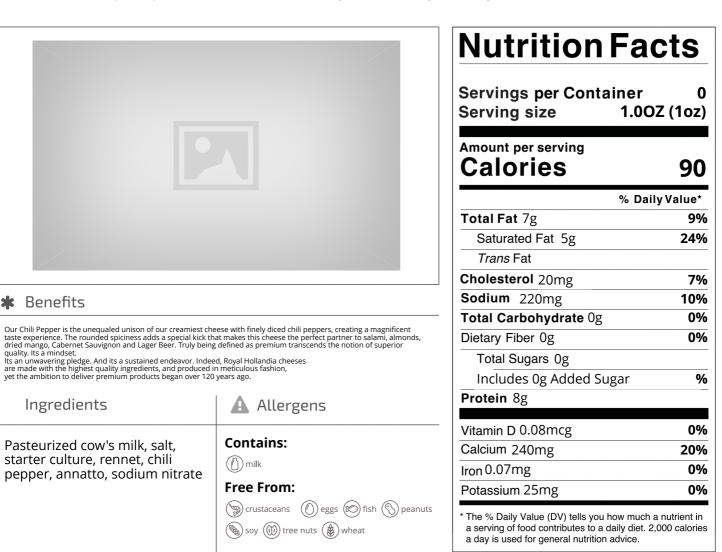

Nutrition Analysis - By Measure

| Calories             | 90 | Total Fat           | 7g      | Sodium         | 220mg  |
|----------------------|----|---------------------|---------|----------------|--------|
| Protein              | 8  | Trans Fats          |         | Calcium        | 240mg  |
| Total Carbohydrates… | Og | Saturated Fat       | 5g      | Iron           | 0.07mg |
| Sugars               | Og | Added Sugars        | Og      | Potassium      | 25mg   |
| Dietary Fiber        | Og | Polyunsaturated Fat |         | Zinc           |        |
| Lactose              |    | Monounsaturated Fat |         | Phosphorus     |        |
| Sucrose              |    | Cholesterol         | 20mg    |                |        |
| Vitamin A(IU)•       |    | Vitamin D           | 0.08mcg | Thiamin        |        |
| Vitamin A(RE)        |    | Vitamin E           |         | Niacin         |        |
| Vitamin C            |    | Folate              |         | Riboflavin     |        |
| Magnesium            |    | Vitamin B-6         |         | Vitamin B-1 2• |        |
| Monosodium           |    | Sulphites           |         | Nitrates       |        |