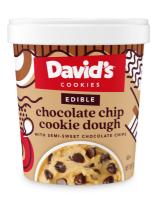

# 316110 - Chocolate Chip Edible Cookie Dough

Using some of the key ingredients from Davids famous chocolate chip cookie, this creamy edible dough is packed full of chocolate chips. Its so delicious youll want to lick your spoon (and cup) clean!