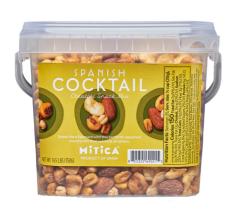

### 31613 - Spanish Cocktail Mix

This unexpected mix of nuts, beans, and corn is supremely crunchy and satisfying. It is popular throughout Spain, where big bags of it are sold at outdoor kiosks and bars serve it alongside cold beer. No wonder its the ultimate party mix!

## 31613 - Spanish Cocktail Mix

This unexpected mix of nuts, beans, and corn is supremely crunchy and satisfying. It is popular throughout Spain, where big bags of it are sold at outdoor kiosks and bars serve it alongside cold beer. No wonder its the ultimate party mix!