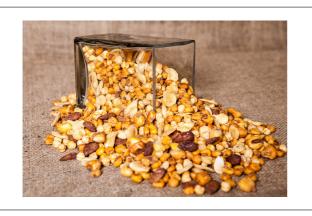

### 31613 - Spanish Cocktail Mix

This unexpected mix of nuts, beans, and corn is supremely crunchy and satisfying. It is popular throughout Spain, where big bags of it are sold at outdoor kiosks and bars serve it alongside cold beer. No wonder its the ultimate party mix!

## 31613 - Spanish Cocktail Mix

This unexpected mix of nuts, beans, and corn is supremely crunchy and satisfying. It is popular throughout Spain, where big bags of it are sold at outdoor kiosks and bars serve it alongside cold beer. No wonder its the ultimate party mix!