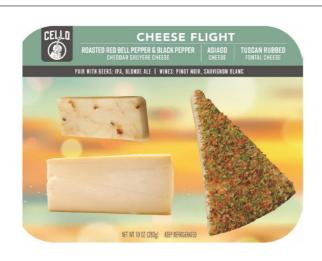

## 31621 - Sunrise Cheese Flight

Cello Sunrise Cheese Flight is a collection of three wedges of cheese. Roasted Red Bell Pepper & Black Pepper Cheddar Gruyere Cheese that Is quite distinctive. Asiago Cheese that's rustic, lightly sweet & nutty. Tuscan Rubbed Fontal with a blend of Italian herbs.

#### Benefits

Cello Sunrise Cheese Flight is a collection of three wedges of cheese. Roasted Red Bell Pepper & Black Pepper Cheddar Gruyere Cheese. A distinctive Cheddar Gruyere enhanced with roasted red peppers and peppercorns. Asiago Cheese. A rustic, lightly sweet & nutty with smooth balanced flavor. Tuscan Rubbed Fontal Cheese rubbed with a vibrant blend of Italian herbs and spices.