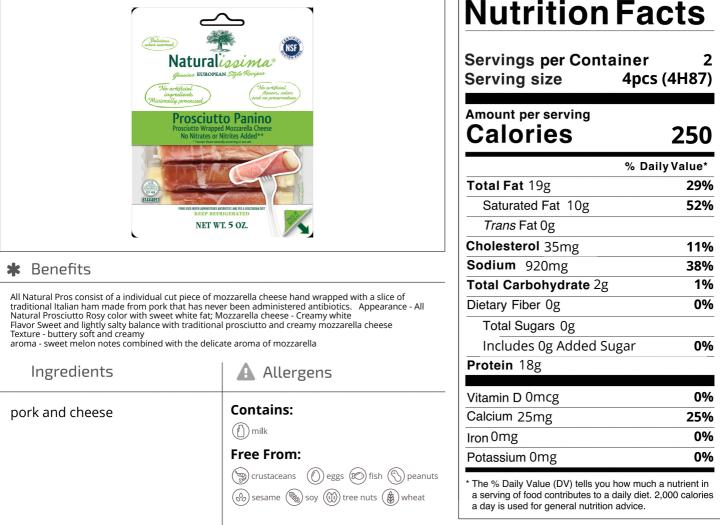

## 31624 - Prosciutto & Mozzarella Panino

| Handling Suggestions                                   | 🕑 Pro                    | oduct S      | pecific | ations               |       |             |             |          |                |
|--------------------------------------------------------|--------------------------|--------------|---------|----------------------|-------|-------------|-------------|----------|----------------|
| cooler UNIT UPC: 017869874444                          | Brand                    |              |         | Manufacturer         |       |             |             |          |                |
|                                                        | Naturalissima            |              |         | Campofrio Food Group |       |             |             |          |                |
| Serving Suggestions                                    | UI                       | РС           | MFG #   | SPC #                | ŧ     | GTIN        |             | Pack     | Pack Desc.     |
| ready to eat snack also used for entertaining purposes | 017869                   | 017869874444 |         | 31624                | 4 900 | 90017869874 |             |          | 12/5 OZ        |
|                                                        | Gross V                  | Gross Weight |         | ght Country of O     |       | Origin      | n Kosher    |          | nild Nutrition |
| Prep & Cooking Suggestions                             | 4lb                      |              | 3.751   | United States        |       | tates       | No          |          |                |
| ready to eat                                           | Shipping Information     |              |         |                      |       |             |             |          |                |
|                                                        | Length                   | Width        | Height  | Volume               | TIxHI | Shelf Lif   | e Sto       | orage Te | emp From/To    |
|                                                        | 10in 5.7in 7.5in 0.25ft3 |              | 27x7    | x7 59days            |       | 35°I        | 35°F / 37°F |          |                |

# **Nutrition Facts**

| %                       | Daily Value* |
|-------------------------|--------------|
| Total Fat 19g           | 29%          |
| Saturated Fat 10g       | 52%          |
| Trans Fat 0g            |              |
| Cholesterol 35mg        | 11%          |
| Sodium 920mg            | 38%          |
| Total Carbohydrate 2g   | 1%           |
| Dietary Fiber 0g        | 0%           |
| Total Sugars 0g         |              |
| Includes 0g Added Sugar | 0%           |
| Protein 18g             |              |
| Vitamin D 0mcg          | 0%           |
| Calcium 25mg            | 25%          |
| Iron 0mg                | 0%           |
| Potassium 0mg           | 0%           |

### Naturalissima 31624 - **Prosciutto & Mozzarella Panino**

All Natural Pros consist of a individual cut piece of mozzarella cheese hand wrapped with a slice of traditional Italian ham made from pork that has never been administered antibiotics. appearance - All Natural Prosciutto Rosy color with sweet white fat; Mozzarella cheese - Creamy white

Nutrition Analysis - By Measure

| Calories             | 250 | Total Fat           | 19g  | Sodium         | 920mg |
|----------------------|-----|---------------------|------|----------------|-------|
| Protein              | 18  | Trans Fats          | Og   | Calcium        | 25mg  |
| Total Carbohydrates… | 2g  | Saturated Fat       | 10g  | Iron           | 0mg   |
| Sugars               | Og  | Added Sugars        | Og   | Potassium      | 0mg   |
| Dietary Fiber        | Og  | Polyunsaturated Fat |      | Zinc           |       |
| Lactose              |     | Monounsaturated Fat |      | Phosphorus     |       |
| Sucrose              |     | Cholesterol         | 35mg |                |       |
| Vitamin A(IU)•       |     | Vitamin D           | 0mcg | Thiamin        |       |
| Vitamin A(RE)        |     | Vitamin E           |      | Niacin         |       |
| Vitamin C            |     | Folate              |      | Riboflavin     |       |
| Magnesium            |     | Vitamin B-6         |      | Vitamin B-1 2• |       |
| Monosodium           |     | Sulphites           |      | Nitrates       |       |