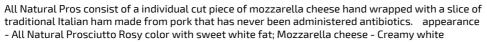

### Naturalissima 31624 - **Prosciutto & Mozzarella Panino**

All Natural Pros consist of a individual cut piece of mozzarella cheese hand wrapped with a slice of traditional Italian ham made from pork that has never been administered antibiotics. appearance - All Natural Prosciutto Rosy color with sweet white fat; Mozzarella cheese - Creamy white