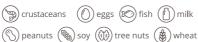

### Allergens

Organic Turkey Breast, Contains 2% or Less of: Water, Sea Salt, Organic Brown Sugar, Organic White Pepper, Organic Garlic Powder, Thyme Oil, and Organic Rosemary.

#### Free From: