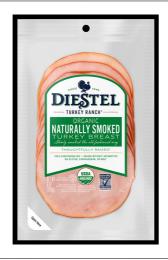

### 31687 - Smoked Turkey Sliced

Organic Naturally Smoked Turkey Breast Slowly Smoked the old-fashioned way. Thoughtfully Raised, 100% Vegetarian Fed, raised without antibiotics, no gluten, no carrageenan, no MSG.

### \* Benefits

Organic Naturally Smoked Turkey Breast Slowly Smoked the old-fashioned way. Thoughtfully Raised, 100% Vegetarian Fed, raised without antibiotics, no gluten, no carrageenan, no MSG.

Every Flavorful bite comes to you from family farmers who have a passion for doing things right. The Diestel Family has partnered with farmers, ranchers and chefs who have generations of experience and are committed to helping people, animals, and the environment thrive. No Nitrates & Nitrites Added | No Phosphates, casein or soy | No Artificial Ingredients - Minimally Processed