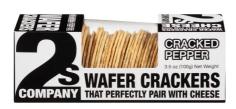

## 317301 - Cracked Pepper Wafer Crackers

These wafer thin crackers are made down under and they are deliciously thin and light and flavorful. Topped with cracked black pepper. The fact that they are thin, makes them a very good partner for cheese, pate, and dips or any topping you can think of.

# 317301 - Cracked Pepper Wafer Crackers

These wafer thin crackers are made down under and they are deliciously thin and light and flavorful. Topped with cracked black pepper. The fact that they are thin, makes them a very good partner for cheese, pate, and dips or any topping you can think of.