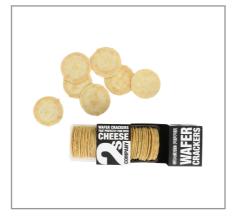

## 317301 - Cracked Pepper Wafer Crackers

These wafer thin crackers are made down under and they are deliciously thin and light and flavorful. Topped with cracked black pepper. The fact that they are thin, makes them a very good partner for cheese, pate, and dips or any topping you can think of.

#### Serving Suggestions

One of our favorites vehicles for cheese, these thin crackers, have a light and neutral flavor profile that won't affect the flavors of you cheese.