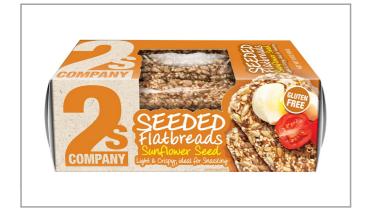

#### 31732 - Sunflower Seeded Flatbreads Gluten

The 2s Company Sunflower Seed Seeded Flatbreads are the quintessential glutenfree cheese pairing flatbread! Chocked full of delicious sunflower seeds, this is great as a snack on its own, or perfect paired with any topping.

#### \* Benefits

The 2s Company Sunflower Seed Seeded Flatbreads are the quintessential glutenfree cheese pairing flatbread! Chocked full of delicious sunflower seeds, this is great as a snack on its own, or perfect paired with soft, creamy cheeses. Made in small batches to ensure the best quality, its easy to tell why 2s Company is the favorite among true cheese lovers!