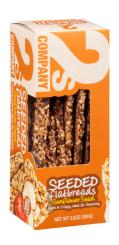

#### 31732 - Sunflower Seeded Flatbreads Gluten

The 2s Company Sunflower Seed Seeded Flatbreads are the quintessential glutenfree cheese pairing flatbread! Chocked full of delicious sunflower seeds, this is great as a snack on its own, or perfect paired with any topping.

#### \* Benefits

The 2s Company Sunflower Seed Seeded Flatbreads are the quintessential glutenfree cheese pairing flatbread! Chocked full of delicious sunflower seeds, this is great as a snack on its own, or perfect paired with soft, creamy cheeses. Made in small batches to ensure the best quality, its easy to tell why 2s Company is the favorite among true cheese lovers!

### 31732 - Sunflower Seeded Flatbreads Gluten

The 2s Company Sunflower Seed Seeded Flatbreads are the quintessential glutenfree cheese pairing flatbread! Chocked full of delicious sunflower seeds, this is great as a snack on its own, or perfect paired with any topping.