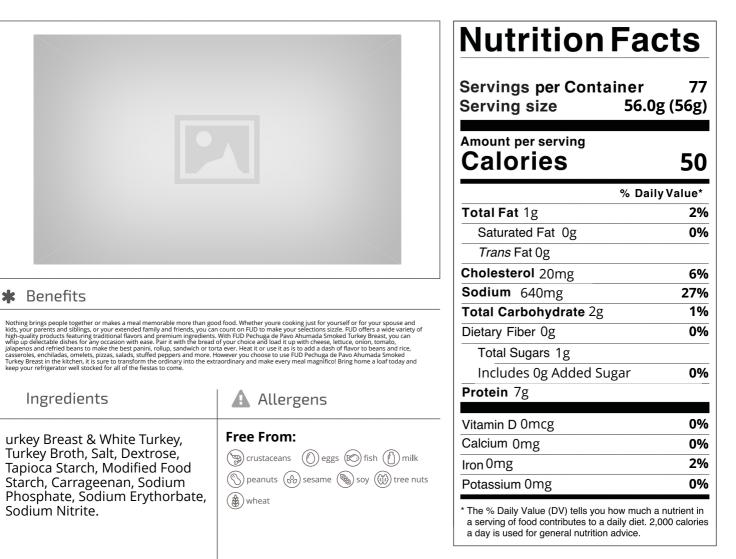

Nutrition Analysis - By Measure

| Calories             | 50 | Total Fat           | 1g   | Sodium         | 640mg |
|----------------------|----|---------------------|------|----------------|-------|
| Protein              | 7  | Trans Fats          | Og   | Calcium        | 0mg   |
| Total Carbohydrates… | 2g | Saturated Fat       | Og   | Iron           | 0mg   |
| Sugars               | 1g | Added Sugars        | Og   | Potassium      | 0mg   |
| Dietary Fiber        | Og | Polyunsaturated Fat |      | Zinc           |       |
| Lactose              |    | Monounsaturated Fat |      | Phosphorus     |       |
| Sucrose              |    | Cholesterol         | 20mg |                |       |
| Vitamin A(IU)•       |    | Vitamin D           | 0mcg | Thiamin        |       |
| Vitamin A(RE)        |    | Vitamin E           |      | Niacin         |       |
| Vitamin C            |    | Folate              |      | Riboflavin     |       |
| Magnesium            |    | Vitamin B-6         |      | Vitamin B-1 2• |       |
| Monosodium           |    | Sulphites           |      | Nitrates       |       |