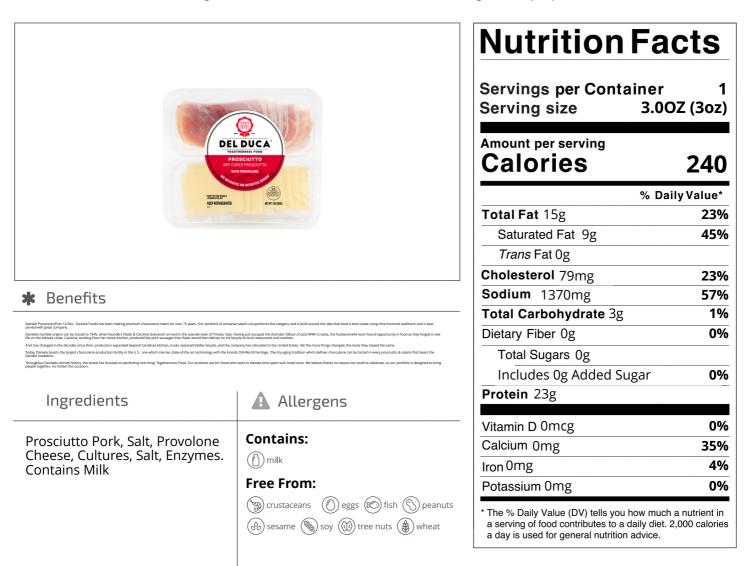

Nutrition Analysis - By Measure

| Calories             | 240 | Total Fat           | 15g  | Sodium         | 1370mg |
|----------------------|-----|---------------------|------|----------------|--------|
| Protein              | 23  | Trans Fats          | Og   | Calcium        | 0mg    |
| Total Carbohydrates… | 3g  | Saturated Fat       | 9g   | Iron           | 0mg    |
| Sugars               | Og  | Added Sugars        | Og   | Potassium      | 0mg    |
| Dietary Fiber        | Og  | Polyunsaturated Fat |      | Zinc           |        |
| Lactose              |     | Monounsaturated Fat |      | Phosphorus     |        |
| Sucrose              |     | Cholesterol         | 79mg |                |        |
| Vitamin A(IU)•       |     | Vitamin D           | 0mcg | Thiamin        |        |
| Vitamin A(RE)        |     | Vitamin E           |      | Niacin         |        |
| Vitamin C            |     | Folate              |      | Riboflavin     |        |
| Magnesium            |     | Vitamin B-6         |      | Vitamin B-1 2• |        |
| Monosodium           |     | Sulphites           |      | Nitrates       |        |