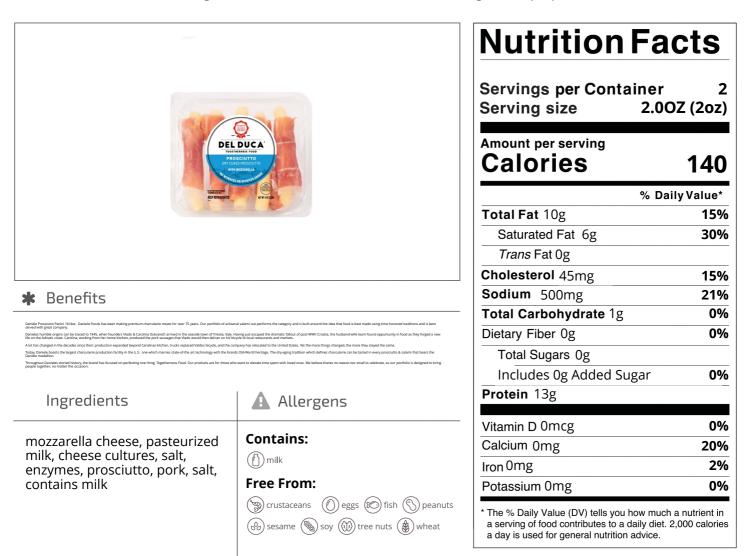

Nutrition Analysis - By Measure

| Calories             | 140 | Total Fat           | 10g  | Sodium         | 500mg |
|----------------------|-----|---------------------|------|----------------|-------|
| Protein              | 13  | Trans Fats          | Og   | Calcium        | 0mg   |
| Total Carbohydrates… | 1g  | Saturated Fat       | 6g   | Iron           | 0mg   |
| Sugars               | Og  | Added Sugars        | Og   | Potassium      | 0mg   |
| Dietary Fiber        | Og  | Polyunsaturated Fat |      | Zinc           |       |
| Lactose              |     | Monounsaturated Fat |      | Phosphorus     |       |
| Sucrose              |     | Cholesterol         | 45mg |                |       |
| Vitamin A(IU)•       |     | Vitamin D           | 0mcg | Thiamin        |       |
| Vitamin A(RE)        |     | Vitamin E           |      | Niacin         |       |
| Vitamin C            |     | Folate              |      | Riboflavin     |       |
| Magnesium            |     | Vitamin B-6         |      | Vitamin B-1 2• |       |
| Monosodium           |     | Sulphites           |      | Nitrates       |       |