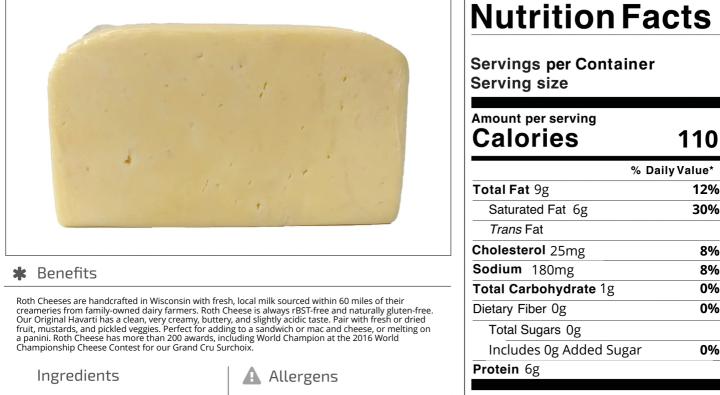

(S) peanuts (S) soy (D) tree nuts (B) wheat

F

| · · · · · · · · · · · · · · · · · · ·                                                                                                          |     |
|------------------------------------------------------------------------------------------------------------------------------------------------|-----|
| Dietary Fiber 0g                                                                                                                               | 0%  |
| Total Sugars 0g                                                                                                                                |     |
| Includes 0g Added Sugar                                                                                                                        | 0%  |
| Protein 6g                                                                                                                                     |     |
| Vitamin D 0.1mcg                                                                                                                               | 1%  |
| Calcium 210mg                                                                                                                                  | 16% |
| Iron 0.1mg                                                                                                                                     | 1%  |
| Potassium 20mg                                                                                                                                 | 0%  |
| * The % Daily Value (DV) tells you how much<br>a serving of food contributes to a daily diet. 2<br>a day is used for general nutrition advice. |     |

Nutrition Analysis - By Measure

| Calories             | 110 | Total Fat           | 9g     | Sodium         | 180mg |
|----------------------|-----|---------------------|--------|----------------|-------|
| Protein              | 6   | Trans Fats          |        | Calcium        | 210mg |
| Total Carbohydrates… | 1g  | Saturated Fat       | 6g     | Iron           | 0.1mg |
| Sugars               | Og  | Added Sugars        | Og     | Potassium      | 20mg  |
| Dietary Fiber        | Og  | Polyunsaturated Fat |        | Zinc           |       |
| Lactose              |     | Monounsaturated Fat |        | Phosphorus     |       |
| Sucrose              |     | Cholesterol         | 25mg   |                |       |
| Vitamin A(IU)•       |     | Vitamin D           | 0.1mcg | Thiamin        |       |
| Vitamin A(RE)        |     | Vitamin E           |        | Niacin         |       |
| Vitamin C            |     | Folate              |        | Riboflavin     |       |
| Magnesium            |     | Vitamin B-6         |        | Vitamin B-1 2• |       |
| Monosodium           |     | Sulphites           |        | Nitrates       |       |