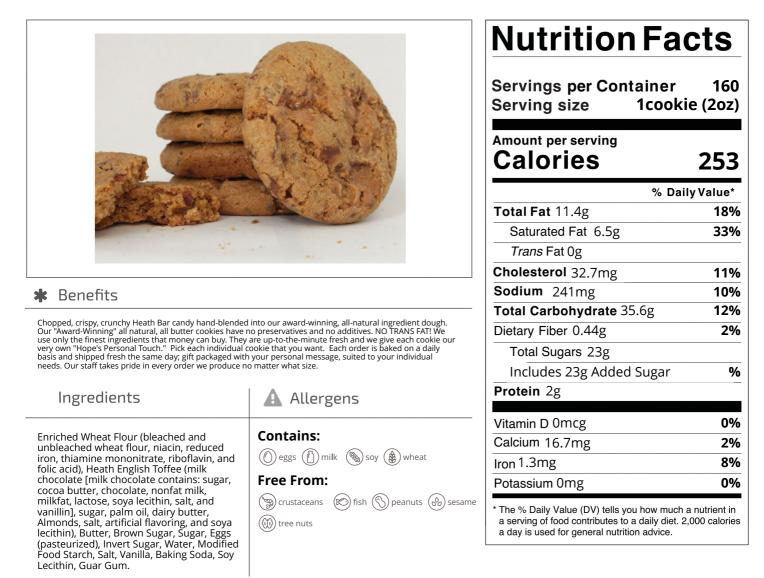

Nutrition Analysis - By Measure

| Calories             | 253   | Total Fat           | 11.4g  | Sodium         | 241mg  |
|----------------------|-------|---------------------|--------|----------------|--------|
| Protein              | 2     | Trans Fats          | Og     | Calcium        | 16.7mg |
| Total Carbohydrates… | 35.6g | Saturated Fat       | 6.5g   | Iron           | 1.3mg  |
| Sugars               | 23g   | Added Sugars        | 23g    | Potassium      | 0mg    |
| Dietary Fiber        | 0.44g | Polyunsaturated Fat |        | Zinc           |        |
| Lactose              |       | Monounsaturated Fat |        | Phosphorus     |        |
| Sucrose              |       | Cholesterol         | 32.7mg |                |        |
| Vitamin A(IU)•       |       | Vitamin D           | 0mcg   | Thiamin        |        |
| Vitamin A(RE)        |       | Vitamin E           |        | Niacin         |        |
| Vitamin C            |       | Folate              |        | Riboflavin     |        |
| Magnesium            |       | Vitamin B-6         |        | Vitamin B-1 2• |        |
| Monosodium           |       | Sulphites           |        | Nitrates       |        |