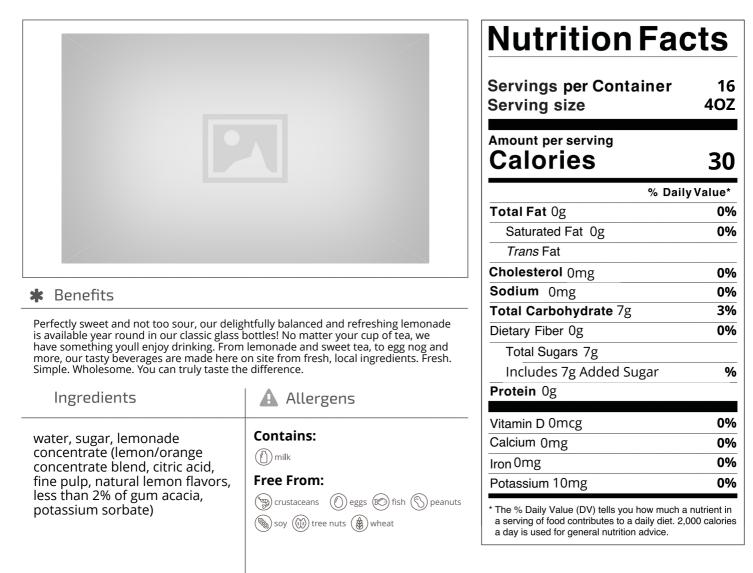

Nutrition Analysis - By Measure

| Calories             | 30 | Total Fat           | Og   | Sodium        | 0mg  |
|----------------------|----|---------------------|------|---------------|------|
| Protein              | 0  | Trans Fats          |      | Calcium       | 0mg  |
| Total Carbohydrates… | 7g | Saturated Fat       | Og   | Iron          | 0mg  |
| Sugars               | 7g | Added Sugars        | 7g   | Potassium     | 10mg |
| Dietary Fiber        | Og | Polyunsaturated Fat |      | Zinc          |      |
| Lactose              |    | Monounsaturated Fat |      | Phosphorus    |      |
| Sucrose              |    | Cholesterol         | 0mg  |               |      |
| Vitamin A(IU)•       |    | Vitamin D           | 0mcg | Thiamin       |      |
| Vitamin A(RE)        |    | Vitamin E           |      | Niacin        |      |
| Vitamin C            |    | Folate              |      | Riboflavin    |      |
| Magnesium            |    | Vitamin B-6         |      | Vitamin B-12• |      |
| Monosodium           |    | Sulphites           |      | Nitrates      |      |