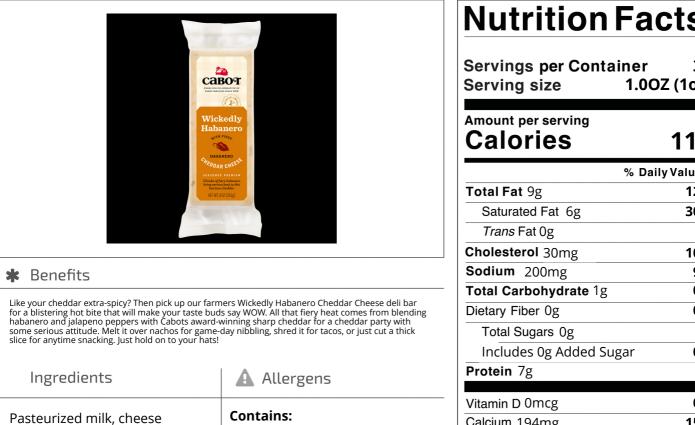

# **Nutrition Facts**

| 110   |
|-------|
|       |
| alue* |
| 12%   |
| 30%   |
|       |
| 10%   |
| 9%    |
| 0%    |
| 0%    |
|       |
| 0%    |
|       |
|       |
| 0%    |
| 15%   |
| 0%    |
| 0%    |
|       |

a day is used for general nutrition advice.

Nutrition Analysis - By Measure

| Calories             | 110 | Total Fat           | 9g   | Sodium         | 200mg |
|----------------------|-----|---------------------|------|----------------|-------|
| Protein              | 7   | Trans Fats          | Og   | Calcium        | 194mg |
| Total Carbohydrates… | 1g  | Saturated Fat       | 6g   | Iron           | 0mg   |
| Sugars               | Og  | Added Sugars        | Og   | Potassium      | 20mg  |
| Dietary Fiber        | Og  | Polyunsaturated Fat |      | Zinc           |       |
| Lactose              |     | Monounsaturated Fat |      | Phosphorus     |       |
| Sucrose              |     | Cholesterol         | 30mg |                |       |
| Vitamin A(IU)•       |     | Vitamin D           | 0mcg | Thiamin        |       |
| Vitamin A(RE)        |     | Vitamin E           |      | Niacin         |       |
| Vitamin C            |     | Folate              |      | Riboflavin     |       |
| Magnesium            |     | Vitamin B-6         |      | Vitamin B-1 2• |       |
| Monosodium           |     | Sulphites           |      | Nitrates       |       |