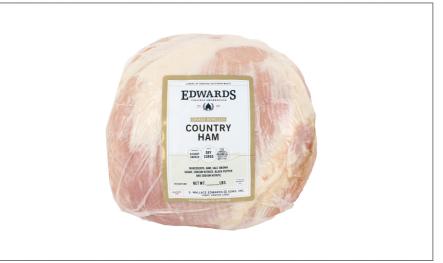

### 3226 - Whole Country Ham Boneless

Surry Farm Cooked, Boneless Country Ham is carefully prepared and has been dry-cured by hand, classically smoked with hickory wood, and aged 90-plus days to achieve its great flavor. They are hung undisturbed for aging until they develop that real Virginia flavor.