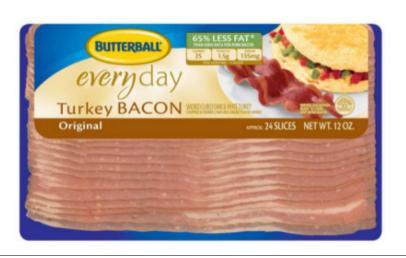

## 32577 - Turkey Bacon

Now your family can enjoy delicious turkey bacon with 60% less fat and 43% less sodium than regular pork bacon. Butterball Turkey Bacon is made from premium Butterball turkey - always naturally flavorful and wholesome. No MSG / No Fillers.

## \* Benefits

Now your family can enjoy delicious turkey bacon with 60% less fat and 43% less sodium than regular pork bacon. Butterball Turkey Bacon is made from premium Butterball turkey - always naturally flavorful and wholesome. No MSG / No Fillers.

## Ingredients

Poultry Ingredients (Turkey, Mechanically Separated Turkey) Water, Salt, sugar, Contains 2% or Less of Canola Oil, Sun Flower Oil, Natural Flavor, Sodium Phosphate, Sodium Erythorbate, Sodium Nitrite.

# **Nutrition Facts**

Servings per Container 292 2.00Z (2oz) Serving size

## Amount per serving **Calories**

25

| % Daily                 | Value* |
|-------------------------|--------|
| Total Fat 1.5g          | 3%     |
| Saturated Fat 0.5g      | 3%     |
| Trans Fat 0g            |        |
| Cholesterol 10mg        | 4%     |
| Sodium 135mg            | 6%     |
| Total Carbohydrate 0g   | 0%     |
| Dietary Fiber 0g        | 0%     |
| Total Sugars 0g         |        |
| Includes 0g Added Sugar | 0%     |
| Protein 2g              |        |
|                         |        |
| Vitamin D 0mcg          | 0%     |
| Calcium 0mg             | 0%     |
| Iron 0mg                | 0%     |
| Potassium 0mg           | 0%     |