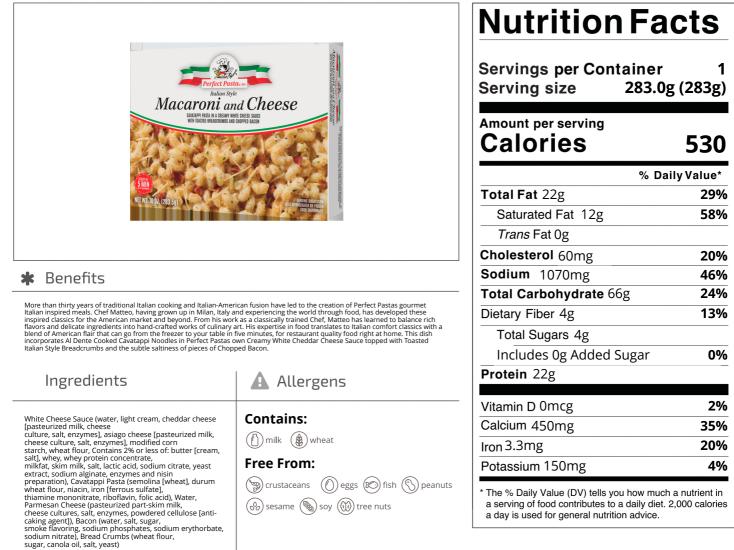

# 32732 - Italian Style Mac & Cheese With Bac

Al Dente Cooked Cavatappi Noodles in Perfect Pastas own Creamy White Cheddar Cheese Sauce topped with Toasted Italian Style Breadcrumbs and the subtle saltiness of pieces of Chopped Bacon.

\* The % Daily Value (DV) tells you how much a nutrient in a serving of food contributes to a daily diet. 2,000 calories a day is used for general nutrition advice.

Microwave for 3.5 minutes on HIGH setting. Remove from microwave, peel back film and stir contents (CAREFUL HOT STEAM). Re-cover and cook for an additional 1 minute. Remove from microwave and let stand for 1 minute before serving. For Food Safety, must cook product thoroughly to a minimum internal temperature of 165F. Appliances may vary. Adjust cooking times if needed. Contents will be hot!

#### **Product Specifications**

🛞 sesame 🛞 soy 🚯 tree nuts

| Brand                |       |            |      |                   |       | Manufacturer      |  |       |                   |            |  |
|----------------------|-------|------------|------|-------------------|-------|-------------------|--|-------|-------------------|------------|--|
| Perfect Pasta        |       |            |      |                   |       | Perfect Pasta Inc |  |       |                   |            |  |
| UPC                  |       | MFG #      |      | SPC               | :#    | GTIN              |  |       | Pack              | Pack Desc. |  |
| 097137353284         |       | SSMIMCR610 |      | 327               | 32 10 | 097137353281      |  | 281   |                   | 6/10 OZ    |  |
| Gross Weight         |       | Net Weight |      | Country of Origin |       | Kosher            |  | Chi   | Child Nutrition   |            |  |
| 4.5lb                |       | 3.75lb     |      | United S          |       | tates No          |  | No    |                   |            |  |
| Shipping Information |       |            |      |                   |       |                   |  |       |                   |            |  |
| Length               | Width | Height     | Volu | me                | TIxHI | Shelf Life Sto    |  | Stora | rage Temp From/To |            |  |
| 10.38in              | 7in   | 5in        | 0.21 | ft3               | 22x12 | 255days           |  |       | -5°F/-2°F         |            |  |

## 32732 - Italian Style Mac & Cheese With Bac

Al Dente Cooked Cavatappi Noodles in Perfect Pastas own Creamy White Cheddar Cheese Sauce topped with Toasted Italian Style Breadcrumbs and the subtle saltiness of pieces of Chopped Bacon.

Nutrition Analysis - By Measure

| Calories             | 530 | Total Fat           | 22g  | Sodium         | 1070mg |
|----------------------|-----|---------------------|------|----------------|--------|
| Protein              | 22  | Trans Fats          | Og   | Calcium        | 450mg  |
| Total Carbohydrates… | 66g | Saturated Fat       | 12g  | Iron           | 3.3mg  |
| Sugars               | 4g  | Added Sugars        | Og   | Potassium      | 150mg  |
| Dietary Fiber        | 4g  | Polyunsaturated Fat |      | Zinc           |        |
| Lactose              |     | Monounsaturated Fat |      | Phosphorus     |        |
| Sucrose              |     | Cholesterol         | 60mg |                |        |
| Vitamin A(IU)•       |     | Vitamin D           | 0mcg | Thiamin        |        |
| Vitamin A(RE)        |     | Vitamin E           |      | Niacin         |        |
| Vitamin C            |     | Folate              |      | Riboflavin     |        |
| Magnesium            |     | Vitamin B-6         |      | Vitamin B-1 2• |        |
| Monosodium           |     | Sulphites           |      | Nitrates       |        |