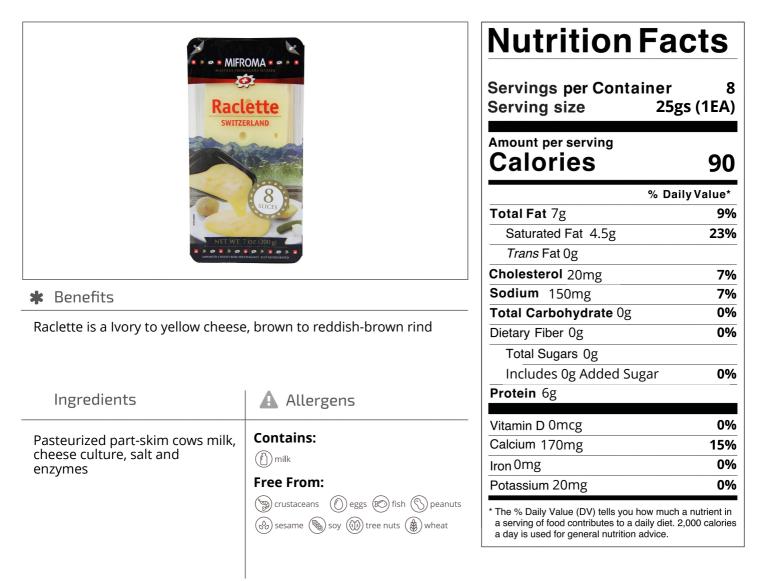

## Mifroma 331403 - Swiss Raclette Sliced

It has a firm, smooth, and creamy texture, is ivory-pale yellow in color with small irregular holes. The flavor of raclette will vary slightly depending on the region in which it's produced, but it generally has a floral aroma and is nutty, fruity, and creamy.

## Mifroma 331403 - **Swiss Raclette Sliced**

It has a firm, smooth, and creamy texture, is ivory-pale yellow in color with small irregular holes. The flavor of raclette will vary slightly depending on the region in which it's produced, but it generally has a floral aroma and is nutty, fruity, and creamy.

Nutrition Analysis - By Measure

| Calories             | 90 | Total Fat           | 7g   | Sodium        | 150mg |
|----------------------|----|---------------------|------|---------------|-------|
| Protein              | 6  | Trans Fats          | Og   | Calcium       | 170mg |
| Total Carbohydrates… | Og | Saturated Fat       | 4.5g | Iron          | 0mg   |
| Sugars               | Og | Added Sugars        | Og   | Potassium     | 20mg  |
| Dietary Fiber        | Og | Polyunsaturated Fat |      | Zinc          |       |
| Lactose              |    | Monounsaturated Fat |      | Phosphorus    |       |
| Sucrose              |    | Cholesterol         | 20mg |               |       |
| Vitamin A(IU)•       |    | Vitamin D           | 0mcg | Thiamin       |       |
| Vitamin A(RE)        |    | Vitamin E           |      | Niacin        |       |
| Vitamin C            |    | Folate              |      | Riboflavin    |       |
| Magnesium            |    | Vitamin B-6         |      | Vitamin B-12• |       |
| Monosodium           |    | Sulphites           |      | Nitrates      |       |