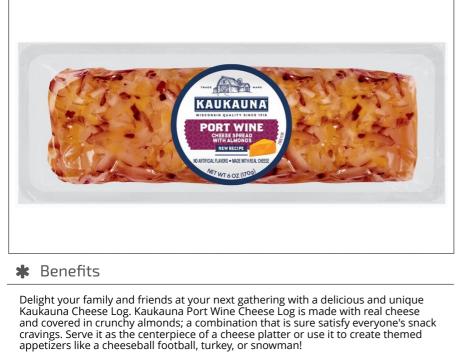

## Kaukauna 335891 - Port Wine Cheese Log

Made with Real Cheese No Artificial Flavors No artificial growth hormones Delicious spreadable cheese b Coated with almonds Made in Wisconsin Sg orotein per serving