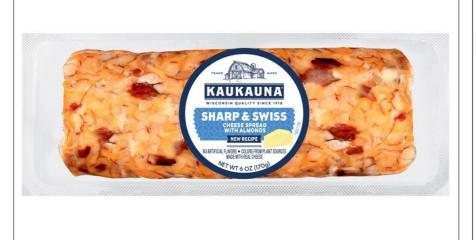

#### Kaukauna

### 335892 - Sharp & Swiss Cheese Log

#### \* Benefits

Delight your family and friends at your next gathering with a delicious and unique Kaukauna Cheese Log. Kaukauna Sharp & Swiss Cheese Log is made with real cheese and covered in crunchy almonds; a combination that is sure satisfy everyone's snack cravings. Serve it as the centerpiece of a cheese platter or use it to create themed appetizers like a cheeseball football, turkey, or snowman!

# Kaukauna 335892 - **Sharp & Swiss Cheese Log**

Made with Real Cheese No Artificial Flavors Colors from plant sources No artificial growth hormones Delicious spreadable cheese ba Coated with almonds Made in Wisconsin