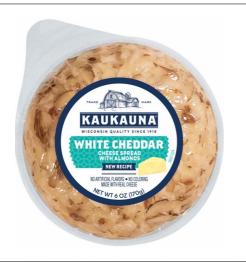

#### Kaukauna

#### 335896 - White Cheddar Cheese Ball

#### \* Benefits

Delight your family and friends at your next gathering with a delicious and unique Kaukauna Cheese Ball. Kaukauna White Cheddar Cheese Ball is made with real cheese and covered in crunchy almonds; a combination that is sure to satisfy everyone's snack cravings. Serve it as the centerpiece of a cheese platter or use it to create themed appetizers like a cheeseball football, turkey, or snowman!

# Kaukauna 335896 - **White Cheddar Cheese Ball**

GOURNE TOUAL INTERNATIONAL PRIMITER

Made with Real Cheese No Artificial Flavors No coloring No artificial growth hormones Delicious spreadable cheese bal Coated with almonds Made in Wisconsin