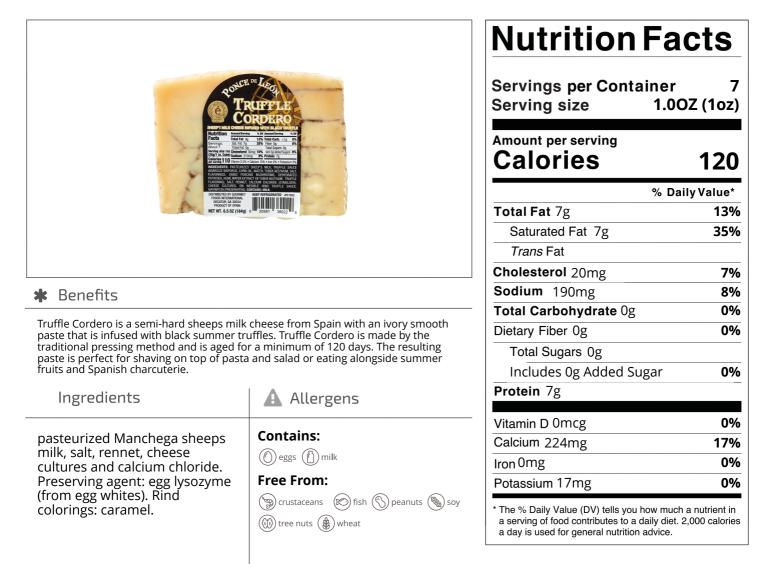

### Ponce de Leon - Jose Andres Selection 338022 - Truffle Cordero Wedge

Truffle Cordero is a semi-hard sheeps milk cheese that is infused with black summer truffles. This cheese is ideal shaved on pastas and salad or served alongside summer fruits and Spanish charcuterie.

Nutrition Analysis - By Measure

| Calories             | 120 | Total Fat           | 7g   | Sodium         | 190mg |
|----------------------|-----|---------------------|------|----------------|-------|
| Protein              | 7   | Trans Fats          |      | Calcium        | 224mg |
| Total Carbohydrates… | Og  | Saturated Fat       | 7g   | Iron           | 0mg   |
| Sugars               | Og  | Added Sugars        | Og   | Potassium      | 17mg  |
| Dietary Fiber        | Og  | Polyunsaturated Fat |      | Zinc           |       |
| Lactose              |     | Monounsaturated Fat |      | Phosphorus     |       |
| Sucrose              |     | Cholesterol         | 20mg |                |       |
| Vitamin A(IU)•       |     | Vitamin D           | 0mcg | Thiamin        |       |
| Vitamin A(RE)        |     | Vitamin E           |      | Niacin         |       |
| Vitamin C            |     | Folate              |      | Riboflavin     |       |
| Magnesium            |     | Vitamin B-6         |      | Vitamin B-1 2• |       |
| Monosodium           |     | Sulphites           |      | Nitrates       |       |