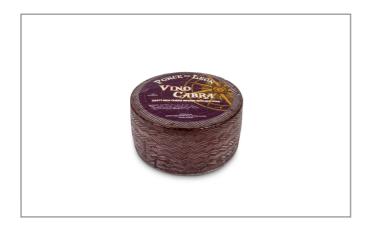

# Ponce De Leon 338120 - Vino Cabra Wheel

Vino Cabra is a semi-soft goats milk cheese that is infused with red wine. The infusion of wine creates a unique flavor profile that has the sweetness of wine in every bite.

## Ponce De Leon 338120 - **Vino Cabra Wheel**

Vino Cabra is a semi-soft goats milk cheese that is infused with red wine. The infusion of wine creates a unique flavor profile that has the sweetness of wine in every bite.