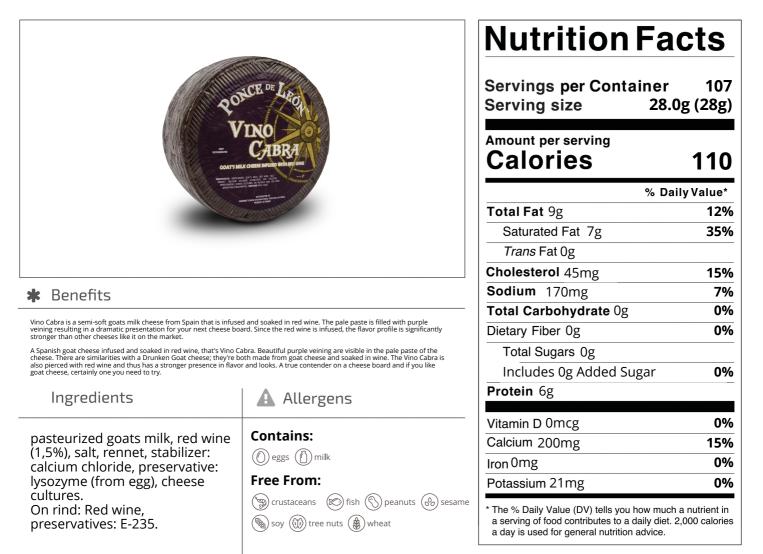

# Ponce De Leon 338120 - Vino Cabra Wheel

Vino Cabra is a semi-soft goats milk cheese that is infused with red wine. The infusion of wine creates a unique flavor profile that has the sweetness of wine in every bite.

## Ponce De Leon 338120 - **Vino Cabra Wheel**

Vino Cabra is a semi-soft goats milk cheese that is infused with red wine. The infusion of wine creates a unique flavor profile that has the sweetness of wine in every bite.

Nutrition Analysis - By Measure

| Calories             | 110 | Total Fat           | 9g   | Sodium         | 170mg |
|----------------------|-----|---------------------|------|----------------|-------|
| Protein              | 6   | Trans Fats          | Og   | Calcium        | 200mg |
| Total Carbohydrates… | Og  | Saturated Fat       | 7g   | Iron           | 0mg   |
| Sugars               | Og  | Added Sugars        | Og   | Potassium      | 21mg  |
| Dietary Fiber        | Og  | Polyunsaturated Fat |      | Zinc           |       |
| Lactose              |     | Monounsaturated Fat |      | Phosphorus     |       |
| Sucrose              |     | Cholesterol         | 45mg |                |       |
| Vitamin A(IU)•       |     | Vitamin D           | 0mcg | Thiamin        |       |
| Vitamin A(RE)        |     | Vitamin E           |      | Niacin         |       |
| Vitamin C            |     | Folate              |      | Riboflavin     |       |
| Magnesium            |     | Vitamin B-6         |      | Vitamin B-1 2• |       |
| Monosodium           |     | Sulphites           |      | Nitrates       |       |