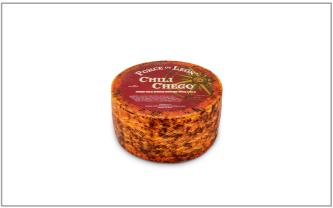

#### 338420 - Chili Chego Wheel

#### \* Benefits

Chili Chego is a semi-soft mixed milk cheese from Spain that is infused with red chili. Made using cow, sheep, and goats milk, Chili Chego has a semi-hard paste and striking red veining color. The infusion of chili ensures that every bite has a spicy kick. Traditionally eaten as a table cheese with dinner. Serve along side fresh baked bread, cured meats, and fresh fruits.

### 338420 - Chili Chego Wheel

Chili Chego is a semi-hard mixed milk cheese from Spain that is infused with red chili. The infusion of chili ensures that every bite has a spicy kick.