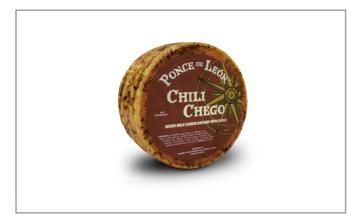

#### 338420 - Chili Chego Wheel

#### \* Benefits

Chili Chego is a semi-soft mixed milk cheese from Spain that is infused with red chili. Made using cow, sheep, and goats milk, Chili Chego has a semi-hard paste and striking red veining color. The infusion of chili ensures that every bite has a spicy kick. Traditionally eaten as a table cheese with dinner. Serve along side fresh baked bread, cured meats, and fresh fruits.

### 338420 - Chili Chego Wheel

Chili Chego is a semi-hard mixed milk cheese from Spain that is infused with red chili. The infusion of chili ensures that every bite has a spicy kick.