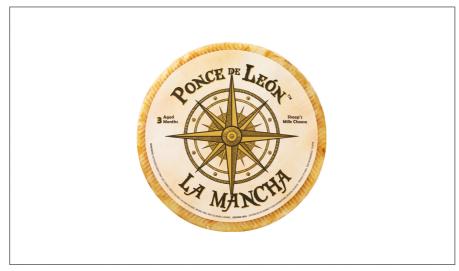

### Ponce De Leon

# 33850 - La Mancha Semi Curado Wheel

Cured Sheep's milk cheese from Spain, ideal sliced in wedges on a cheese board for any occasion. Similar to the famous Manchego cheese of the same region.