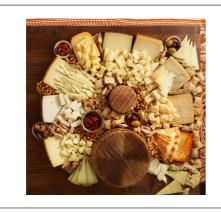

# 33850 - La Mancha Semi Curado Wheel

Cured Sheep's milk cheese from Spain, ideal sliced in wedges on a cheese board for any occasion. Similar to the famous Manchego cheese of the same region.

# \* Benefits

La Mancha is a Sheep's milk cheese with a balanced flavor highlighting a light and pleasant acidity and sweet tones at the same time. Very characteristic smell of cured sheep milk - mild and milky with hints of nuts. The texture is firm, low elasticity, with light crumbliness, very similar to the famous Manchego. Perfect pairing with friendly, fresh and aromatic wines. Harvest tempranillos or fruity ross and light lager-type beers.