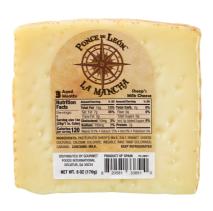

#### 33851 - La Mancha Semi Curado

Cured Sheep's milk cheese from Spain, ideal sliced in wedges on a cheese board for any occasion. Similar to the famous Manchego cheese of the same region.

# **Nutrition Facts**

Servings per Container 1.00Z (1oz) Serving size

**Amount per serving** Calories

120

| Calones                                     | 120           |
|---------------------------------------------|---------------|
| % Da                                        | ily Value*    |
| Total Fat 10g                               | 13%           |
| Saturated Fat 7g                            | 35%           |
| <i>Trans</i> Fat                            |               |
| Cholesterol 1mg                             | 0%            |
| Sodium 150mg                                | 7%            |
| Total Carbohydrate 0g                       | 0%            |
| Dietary Fiber 0g                            | 0%            |
| Total Sugars 0g                             |               |
| Includes 0g Added Sugar                     | 0%            |
| Protein 7g                                  |               |
|                                             |               |
| Vitamin D 0mcg                              | 0%            |
| Calcium 220mg                               | 17%           |
| Iron 0mg                                    | 0%            |
| Potassium 20mg                              | 0%            |
| * The % Daily Value (DV) tells you how much | a nutrient in |